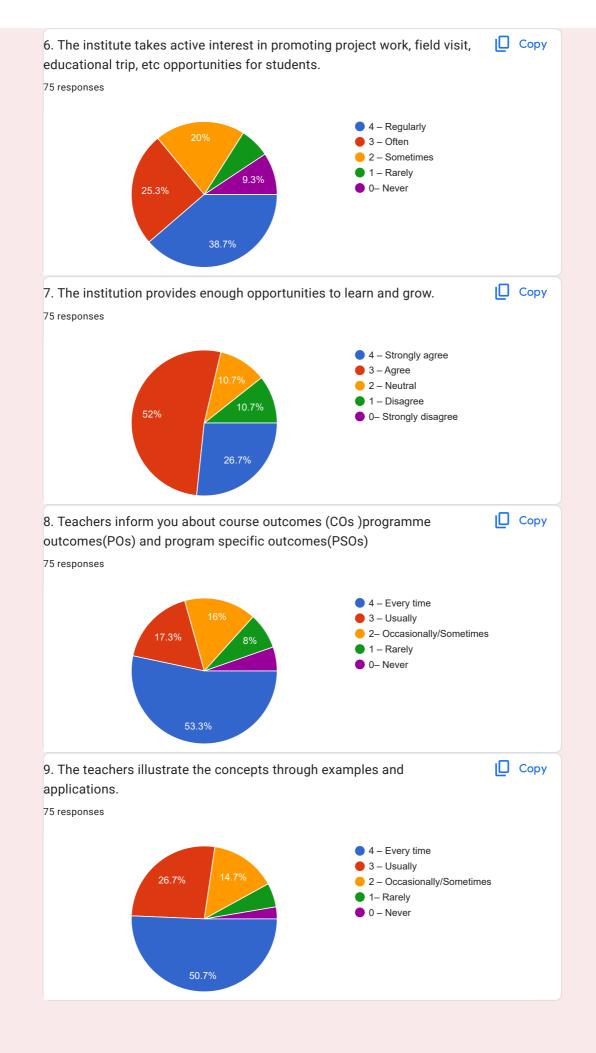

|                                                                                                                                             |
| 9309446936                                                        |                                                                                                                                             |
| 1. How much of the syllabus was covered in the cl<br>75 responses | <ul> <li>ass?</li> <li>4 - 85 to 100%</li> <li>3 - 70 to 84%</li> <li>2 - 55 to 69%</li> <li>1 - 30 to 54%</li> <li>0 -Below 30%</li> </ul> |
|                                                                   |                                                                                                                                             |

I









16. Any suggestions to improve the overall teaching – learning experience in your institution.

| 75 responses                                                                                                                    |
|---------------------------------------------------------------------------------------------------------------------------------|
| No                                                                                                                              |
| Nothing                                                                                                                         |
| Good                                                                                                                            |
|