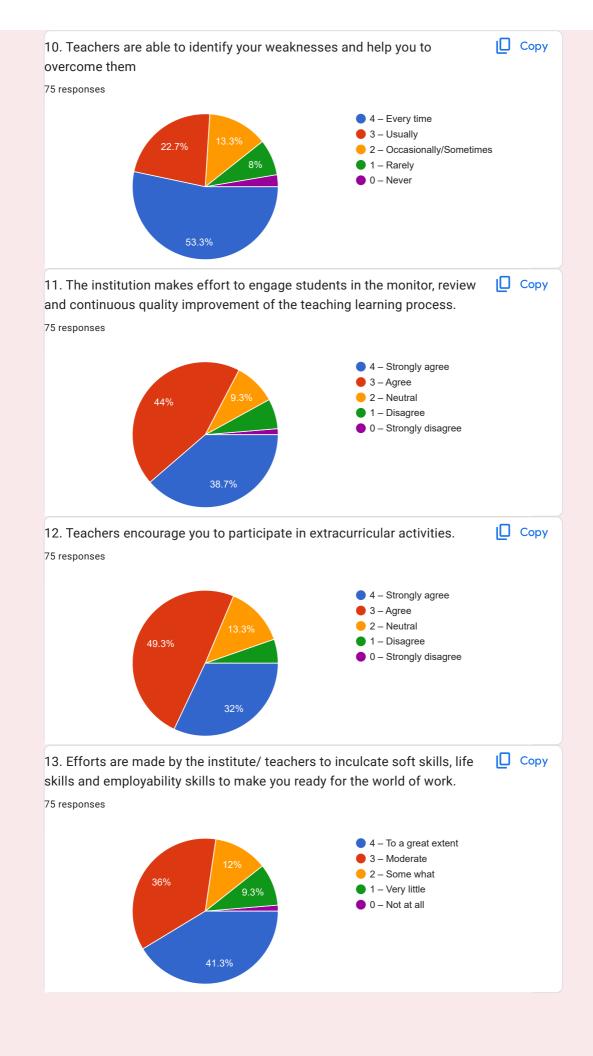

|                                                                                                                                             |
| 9309446936                                                        |                                                                                                                                             |
| 1. How much of the syllabus was covered in the cl<br>75 responses | <ul> <li>ass?</li> <li>4 - 85 to 100%</li> <li>3 - 70 to 84%</li> <li>2 - 55 to 69%</li> <li>1 - 30 to 54%</li> <li>0 -Below 30%</li> </ul> |
|                                                                   |                                                                                                                                             |

I









16. Any suggestions to improve the overall teaching – learning experience in your institution.

| 75 responses                                                                                                                    |
|---------------------------------------------------------------------------------------------------------------------------------|
| No                                                                                                                              |
| Nothing                                                                                                                         |
| Good                                                                                                                            |
|