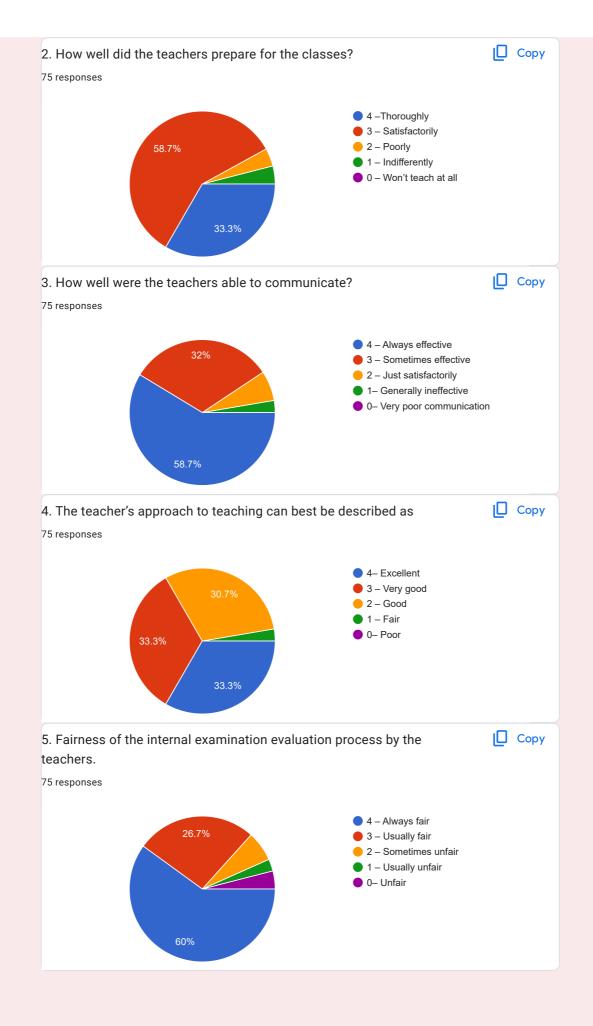

I

| 7875160462                                                        |                                                                                                                                             |
|-------------------------------------------------------------------|---------------------------------------------------------------------------------------------------------------------------------------------|
| 9923483883                                                        |                                                                                                                                             |
| 9359876713                                                        |                                                                                                                                             |
| 9096314335                                                        |                                                                                                                                             |
| 6302403841                                                        |                                                                                                                                             |
| 9156646521                                                        |                                                                                                                                             |
| 9921916192                                                        |                                                                                                                                             |
| 9922674647                                                        |                                                                                                                                             |
| 9359227082                                                        |                                                                                                                                             |
| 8554892086                                                        |                                                                                                                                             |
| 9657493921                                                        |                                                                                                                                             |
| 9076445606                                                        |                                                                                                                                             |
| 8669455040                                                        |                                                                                                                                             |
| 8263885322                                                        |                                                                                                                                             |
| +919322494988                                                     |                                                                                                                                             |
| 8999197181                                                        |                                                                                                                                             |
| 9137931124                                                        |                                                                                                                                             |
| 7875287128                                                        |                                                                                                                                             |
| 9309446936                                                        |                                                                                                                                             |
| 1. How much of the syllabus was covered in the cl<br>75 responses | <ul> <li>ass?</li> <li>4 - 85 to 100%</li> <li>3 - 70 to 84%</li> <li>2 - 55 to 69%</li> <li>1 - 30 to 54%</li> <li>0 -Below 30%</li> </ul> |
|                                                                   |                                                                                                                                             |