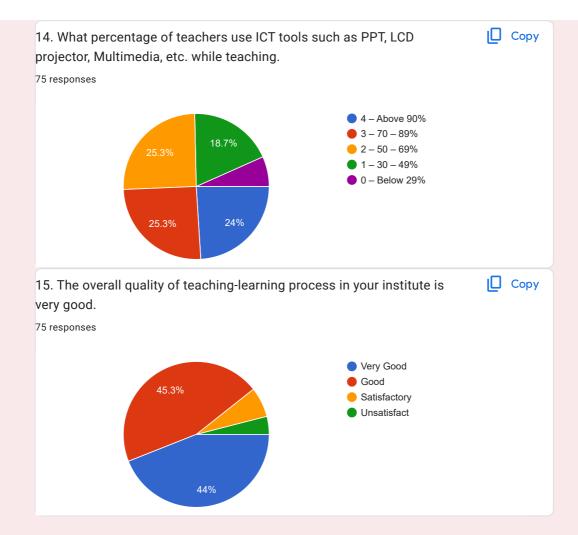

|                                                                                                                                             |
| 9309446936                                                        |                                                                                                                                             |
| 1. How much of the syllabus was covered in the cl<br>75 responses | <ul> <li>ass?</li> <li>4 - 85 to 100%</li> <li>3 - 70 to 84%</li> <li>2 - 55 to 69%</li> <li>1 - 30 to 54%</li> <li>0 -Below 30%</li> </ul> |
|                                                                   |                                                                                                                                             |

I









16. Any suggestions to improve the overall teaching – learning experience in your institution.

| 75 responses                                                                                                                    |
|---------------------------------------------------------------------------------------------------------------------------------|
| No                                                                                                                              |
| Nothing                                                                                                                         |
| Good                                                                                                                            |
|