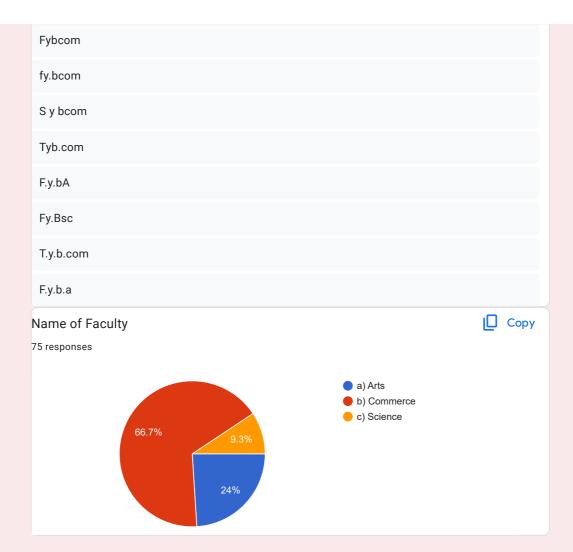

# Class 75 responses Tyba Fy bcom Fybsc Sy.Bcom Sybcom F.Y.Bcom T.Y.B.A TYBA S.y B.com(A) T.Y.BCOM T.Y B.com TY Bcom Ty bcom S.y.bsc F y b com T.Y.B COM SyBsc Syb.com S.Y.(B.COM) T.Y.Bcom Sy .b.com SYBA Ty bcom Fy.bcom S.y bcom Fy bcom F. Y. B. Com

| SYBcom         |
|----------------|
| Sy bcom        |
| 1yarr          |
| S. Y.B. Sc     |
| T.y.b.a        |
| F.y.b.com      |
| Mcom part II   |
| T.Y B. com     |
| S.Y.Bcom       |
| F.Y.B.com      |
| M.com 2        |
| M.com II       |
| M.com 1st year |
| Туbа           |
| Fybcom         |
| F.Y.B.A.       |
| TY. BA         |
| F y bcom       |
| Mcom-I         |
| FYBA           |
| T.y b com      |
| F .Y .B .A     |
| M.com II Year  |
| F.Y.B.A        |
| M.com 1        |
| S. Y. B. Com   |
| T y b com      |
| F.Y.bcom       |
| S Y Ba         |
|                |